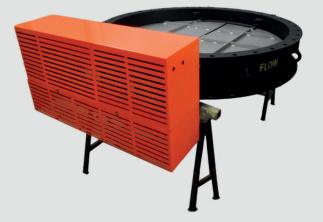

## Type 2 Vertical shaft butterfly valve

• The servo-actuator can be disconnected from the air source and manually operated in emergency

- Emergency manual regulation
- Manual gate up to 20% by pass opening

Type 2