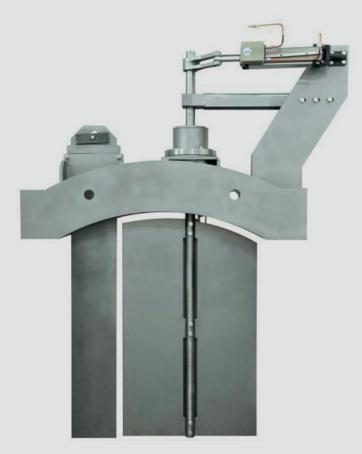

## Type 1 Vertical stroke guillotine valve

- High temperature resistance steel
- Driver
- Pneumatic servo motor or electrical servo motor
- Emergency manual wheel
- Counter-weight motion assistance