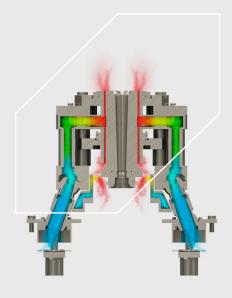

## BLANK TOP-DOWN AXIAL COOLING

- Dedicated plenum chamber shaped according mould's diameter and height
- One cooling air flow direction: from top to bottom