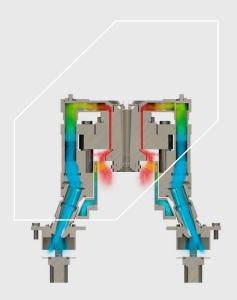

## BLANK AND BLOW BIDIRECTIONAL AXIAL COOLING

- Dedicated plenum chamber shaped according mould's diameter and height
- Two separated cooling air flow (upwards and downwards) with independent air volume optimization