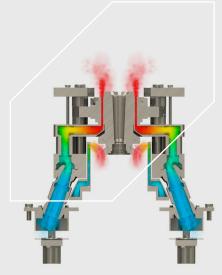

## **BLANK DOWN-UP AXIAL COOLING**

- Dedicated plenum chamber shaped according mould's diameter and height
- One cooling air flow direction: from bottom to top