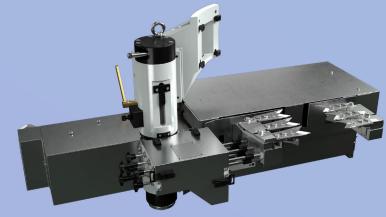

## SERVO PARALLEL

## **MAIN DATA**

- Max. Shear opening 280 mm
- Max stroke 82 mm (at min\_cutting time)
- Cut angles 0°÷90° LH and 0°÷ 30° RH
- C.D.: SG DG 3" DG 4"3/8 TG 3"
- Integrated or stand-alone system, even on conventional feeder
- Interface with any type of machine

## **BENEFIT**

- Parallel shear motion
- Simultaneous cut for each gob
- Modular and independent gob guide system
- Easy maintenance
- Reduce inventory
- Reduced job change downtime
- Constant cutting time at all machine speeds
- Reduced set up times
- More constant gob weight at high speed
- Presetting cutting cams
- Improved shear blade life

## **FEATURES**

- Outside shear arms bearings to improve the rigidity of the arms
- New modular gob guide for easy change
- Right shear arm with independent gob guides adjustment
- Left shear blades holder arm with adjusting system for blades tension
- Lateral support with magnetic lock for mechanism clamping in working position
- Safety shear arms opening with pneumatic cylinders
- Shears mechanism support with height adjustment and lateral centring system

Servo Parallel without carter