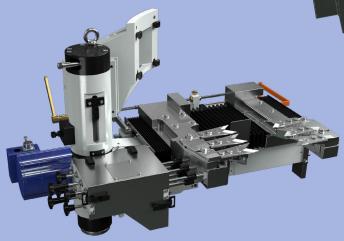

## SERVO PARALLEL

## **MAIN DATA**

- Max. Shear opening 280 mm
- Max stroke 82 mm (at min\_cutting time)
- Cut angles 0°÷90° LH and 0°÷ 30° RH
- C.D.: SG DG 3" DG 4"3/8 TG 3"
- Integrated or stand-alone system, even on conventional feeder
- Interface with any type of machine

## **BENEFIT**

- Parallel shear motion
- Simultaneous cut for each gob
- Modular and independent gob guide system
- Easy maintenance
- Reduce inventory
- Reduced job change downtime
- Constant cutting time at all machine speeds
- Reduced set up times
- More constant gob weight at high speed
- Presetting cutting cams
- Improved shear blade life

## **FEATURES**

- Outside shear arms bearings to improve the rigidity of the arms
- New modular gob guide for easy change
- Right shear arm with independent gob guides adjustment
- Left shear blades holder arm with adjusting system for blades tension
- Lateral support with magnetic lock for mechanism clamping in working position
- Safety shear arms opening with pneumatic cylinders
- Shears mechanism support with height adjustment and lateral centring system

Servo Parallel without carter